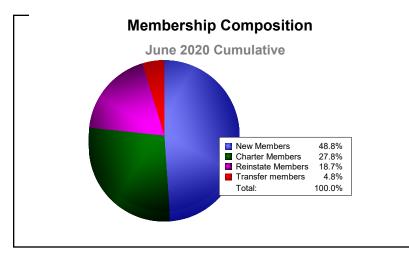

District 322 A

As of June 2020 Cumulative

| Year      | New<br>Clubs | Dropped<br>Clubs | Gain/<br>Loss<br>Clubs | New<br>Members | Charter<br>Members | Reinstate<br>Members | Transfer<br>Members | Total<br>Member<br>Added | Total<br>Members<br>Dropped | Gain/<br>Loss<br>Members |
|-----------|--------------|------------------|------------------------|----------------|--------------------|----------------------|---------------------|--------------------------|-----------------------------|--------------------------|
| 2015-2016 | 2            | -2               | 0                      | 388            | 48                 | 29                   | 27                  | 492                      | -307                        | 185                      |
| 2016-2017 | 13           | -5               | 8                      | 411            | 264                | 37                   | 6                   | 718                      | -555                        | 163                      |
| 2017-2018 | 12           | -1               | 11                     | 622            | 315                | 71                   | 4                   | 1012                     | -366                        | 646                      |
| 2018-2019 | 9            | -6               | 3                      | 831            | 241                | 55                   | 8                   | 1135                     | -571                        | 564                      |
| 2019-2020 | 2            | -15              | -13                    | 102            | 58                 | 39                   | 10                  | 209                      | -1323                       | -1114                    |
| Average   | 8            | -6               | 2                      | 471            | 185                | 46                   | 11                  | 713                      | -624                        | 89                       |