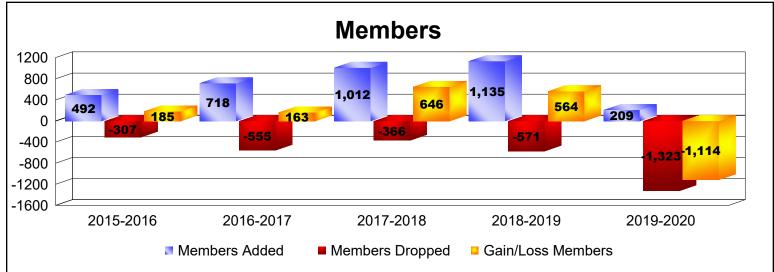

District 322 A

As of June 2020 Cumulative

| Year      | New<br>Clubs | Dropped<br>Clubs | Gain/<br>Loss<br>Clubs | New<br>Members | Charter<br>Members | Reinstate<br>Members | Transfer<br>Members | Total<br>Member<br>Added | Total<br>Members<br>Dropped | Gain/<br>Loss<br>Members |
|-----------|--------------|------------------|------------------------|----------------|--------------------|----------------------|---------------------|--------------------------|-----------------------------|--------------------------|
| 2015-2016 | 2            | -2               | 0                      | 388            | 48                 | 29                   | 27                  | 492                      | -307                        | 185                      |
| 2016-2017 | 13           | -5               | 8                      | 411            | 264                | 37                   | 6                   | 718                      | -555                        | 163                      |
| 2017-2018 | 12           | -1               | 11                     | 622            | 315                | 71                   | 4                   | 1012                     | -366                        | 646                      |
| 2018-2019 | 9            | -6               | 3                      | 831            | 241                | 55                   | 8                   | 1135                     | -571                        | 564                      |
| 2019-2020 | 2            | -15              | -13                    | 102            | 58                 | 39                   | 10                  | 209                      | -1323                       | -1114                    |
| Average   | 8            | -6               | 2                      | 471            | 185                | 46                   | 11                  | 713                      | -624                        | 89                       |