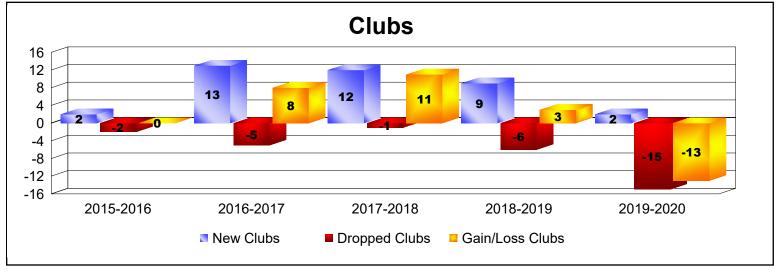

District 322 A

As of June 2020 Cumulative

| Year      | New<br>Clubs | Dropped<br>Clubs | Gain/<br>Loss<br>Clubs | New<br>Members | Charter<br>Members | Reinstate<br>Members | Transfer<br>Members | Total<br>Member<br>Added | Total<br>Members<br>Dropped | Gain/<br>Loss<br>Members |
|-----------|--------------|------------------|------------------------|----------------|--------------------|----------------------|---------------------|--------------------------|-----------------------------|--------------------------|
| 2015-2016 | 2            | -2               | 0                      | 388            | 48                 | 29                   | 27                  | 492                      | -307                        | 185                      |
| 2016-2017 | 13           | -5               | 8                      | 411            | 264                | 37                   | 6                   | 718                      | -555                        | 163                      |
| 2017-2018 | 12           | -1               | 11                     | 622            | 315                | 71                   | 4                   | 1012                     | -366                        | 646                      |
| 2018-2019 | 9            | -6               | 3                      | 831            | 241                | 55                   | 8                   | 1135                     | -571                        | 564                      |
| 2019-2020 | 2            | -15              | -13                    | 102            | 58                 | 39                   | 10                  | 209                      | -1323                       | -1114                    |
| Average   | 8            | -6               | 2                      | 471            | 185                | 46                   | 11                  | 713                      | -624                        | 89                       |